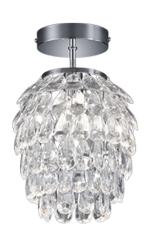

Ceiling lamp

# **PETTY - R60451006**

excl. 1x E14 · max. 40W

- Ceiling mounting
- Lamp(s) not included

### **Material construction**

Metal · Chrome Plastic · Transparent clear

### **Product dimensions**

Height: 27cm Diameter: 20cm Weight: 1kg