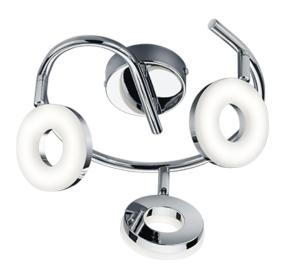

# **RENNES - R82413906**

incl. 3x SMD LED, 4W · 3x 350lm, 3000K

- Ceiling mounting
- Not suitable for external dimmer

### **Material construction**

Metal · Chrome Plastic · White

### **Product dimensions**

Height: 19cm Diameter: 25cm Weight: 0,59kg