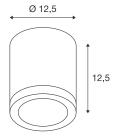

## **TECHNICAL DATA**

| Item no.:               | 1000332         |
|-------------------------|-----------------|
| Socket                  | GU10            |
| Lamp                    | QPAR111         |
| Number of sockets       | 1               |
| Primary nominal voltage | 230V ~50Hz mA/V |
| Height                  | 12.5 cm         |
| Diameter                | 12.5 cm         |
| Net weight              | 0.849 kg        |
| Gross weight            | 0.967 kg        |
| IP Code                 | IP 44           |
| Safety class            | I               |
| Assembly                | Surface         |
| Assembly details        | Ceiling         |
| Wattage                 | 50 W            |
| Color                   | aluminium       |
| BIG WHITE Page          | 314             |
|                         |                 |