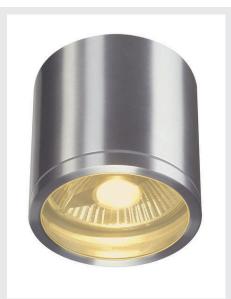

## **ROX CEILING OUT**

QPAR11, outdoor ceiling light, brushed aluminium, max. 50W, IP44

The puristic ceiling light of the ROX series is made from brushed aluminium and glass, which covers the lamp. It is suitable for use outdoors thanks to its IP44 protection class. The electrical connection is made directly to the 230V mains supply. The ROX series also includes wall lights as well as floor stands with different sockets and can therefore be used universally.