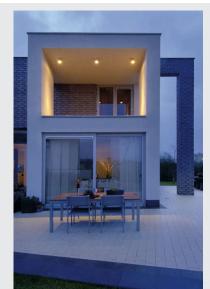

## **ROX CEILING OUT**

QPAR11, outdoor ceiling light, brushed aluminium, max. 50W, IP44

The puristic ceiling light of the ROX series is made from brushed aluminium and glass, which covers the lamp. It is suitable for use outdoors thanks to its IP44 protection class. The electrical connection is made directly to the 230V mains supply. The ROX series also includes wall lights as well as floor stands with different sockets and can therefore be used universally.