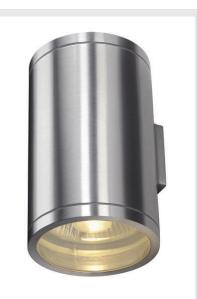

## ROX WALL OUT UP/-DOWN

QPAR11, outdoor wall light, brushed aluminium, max.2x50W, IP44

The puristic wall light of the ROX series is made from brushed aluminium and glass, which covers the lamp. Thanks to the position of the two sockets which are fitted, the mounted luminaire produces two equal but opposite cones of light (UP/DOWN). It is suitable for use outdoors thanks to its IP44 protection class. The electrical connection is made directly to the 230V mains supply. The ROX series also includes ceiling lights as well as floor stands with different sockets and can therefore be used universally.