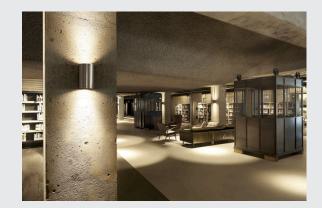

## ROX WALL OUT UP/-DOWN

QPAR11, outdoor wall light, brushed aluminium, max.2x50W, IP44

The puristic wall light of the ROX series is made from brushed aluminium and glass, which covers the lamp. Thanks to the position of the two sockets which are fitted, the mounted luminaire produces two equal but opposite cones of light (UP/DOWN). It is suitable for use outdoors thanks to its IP44 protection class. The electrical connection is made directly to the 230V mains supply. The ROX series also includes ceiling lights as well as floor stands with different sockets and can therefore be used universally.