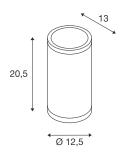

## **TECHNICAL DATA**

| Item no.:                         | 1000334         |
|-----------------------------------|-----------------|
| Socket                            | GU10            |
| Lamp                              | QPAR111         |
| Number of sockets                 | 2               |
| Number of different light outlets | 2               |
| Primary nominal voltage           | 230V ~50Hz mA/V |
| Height                            | 20.5 cm         |
| Diameter                          | 12.5 cm         |
| Net weight                        | 1.132 kg        |
| Gross weight                      | 1.327 kg        |
| IP Code                           | IP 44           |
| Safety class                      | I               |
| Assembly                          | Surface         |
| Assembly details                  | Wall            |
| Wattage                           | 50 W            |
| Color                             | aluminium       |
| BIG WHITE Page                    | 234             |
|                                   |                 |