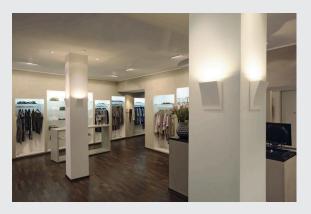

## DELWA WIDE LED outdoor wall light

## 3000K, 100°, white, IP44

The DELWA WIDE aluminium wall light is fitted with two powerful flat LEDs with a warm white colour of light. The electrical connection of the aluminium luminaire is made directly to the 230V mains supply using the built-in driver. With protection class IP44, the luminaire is available in several colour versions and is suitable for outdoor use.