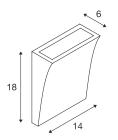

## **TECHNICAL DATA**

| Item no.:                           | 1000340                  |
|-------------------------------------|--------------------------|
| Number of different light outlets   | 1                        |
| Primary nominal voltage             | 100-240V ~50/60Hz mA/V   |
| Secondary power / secondary voltage | 700 mA/V                 |
| Width                               | 14.0 cm                  |
| Height                              | 18.0 cm                  |
| Depth                               | 6.0 cm                   |
| Net weight                          | 0.899 kg                 |
| Gross weight                        | 0.983 kg                 |
| IP Code                             | IP 44                    |
| Safety class                        | 1                        |
| Impact resistance class             | IK02                     |
| Impact resistance                   | 0,2000000000000001 Joule |
| Assembly                            | Surface                  |
| Assembly details                    | Wall                     |
| Wattage                             | 10 W                     |
| Lumen                               | 910 lm                   |
| Colour temperature                  | 3000 Kelvin              |
| Beam angle                          | 100 °                    |
| Color                               | white                    |
| CRI                                 | >80                      |
| Binning                             | 6                        |
|                                     |                          |