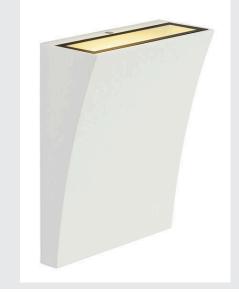

## DELWA WIDE LED outdoor wall light

## 3000K, 100°, white, IP44

The DELWA WIDE aluminium wall light is fitted with two powerful flat LEDs with a warm white colour of light. The electrical connection of the aluminium luminaire is made directly to the 230V mains supply using the built-in driver. With protection class IP44, the luminaire is available in several colour versions and is suitable for outdoor use.

## **TECHNICAL DATA**

| Item no.:                           | 1000340                  |
|-------------------------------------|--------------------------|
| Number of different light outlets   | 1                        |
| Primary nominal voltage             | 100-240V ~50/60Hz mA/V   |
| Secondary power / secondary voltage | 700 mA/V                 |
| Width                               | 14.0 cm                  |
| Height                              | 18.0 cm                  |
| Depth                               | 6.0 cm                   |
| Net weight                          | 0.899 kg                 |
| Gross weight                        | 0.983 kg                 |
| IP Code                             | IP 44                    |
| Safety class                        | 1                        |
| Impact resistance class             | IK02                     |
| Impact resistance                   | 0,2000000000000001 Joule |
| Assembly                            | Surface                  |
| Assembly details                    | Wall                     |
| Wattage                             | 10 W                     |
| Lumen                               | 910 lm                   |
| Colour temperature                  | 3000 Kelvin              |
| Beam angle                          | 100 °                    |
| Color                               | white                    |
| CRI                                 | >80                      |
| Binning                             | 6                        |
|                                     |                          |