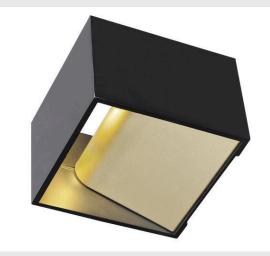

## wall light, LED, 2000K-3000K Dim to Warm, black-/brass

The distinctive LED UP/DOWN recessed wall light LOGS IN is equipped with one ultra-modern, powerful COB LED which emits its warm white light indirectly. Thus it is ideal for glare-free lighting of stairs, staircases and rooms. The LOGS IN is infinitely dimmable and completely flicker-free due to the dim-to-warm function. Due to the incorporated constant current LED driver, placed within the canopy, the electrical connection is made directly to 230V mains supply.