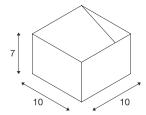

## **TECHNICAL DATA**

| Item no.:                           | 1000638                |
|-------------------------------------|------------------------|
| Primary nominal voltage             | 220-240V ~50/60Hz mA/V |
| Secondary power / secondary voltage | 250 mA/V               |
| Width                               | 10.0 cm                |
| Height                              | 7.0 cm                 |
| Depth                               | 10.0 cm                |
| Net weight                          | 0.533 kg               |
| Gross weight                        | 0.643 kg               |
| IP Code                             | IP 20                  |
| Safety class                        | 1                      |
| Assembly                            | Surface                |
| Assembly details                    | Wall                   |
| Dimming technology                  | trailing edge          |
| Wattage                             | 11 W                   |
| Lumen                               | 430 lm                 |
| Colour temperature                  | 2000-3000 Kelvin       |
| Color                               | black                  |
| CRI                                 | >90                    |
| Binning                             | 6                      |
| LXXBXX data                         | 70/50                  |
| Service life                        | 30000 h                |
| Minimum ambient temperature         | -20 °C                 |
|                                     |                        |