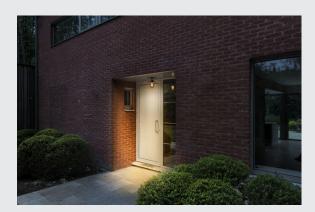

## **MOLAT**

outdoor ceiling light, E27, anthracite, max. 60W, IP44

The MOLAT ceiling light equipped with an E27 socket is made of painted aluminium and a pane of glass which covers the socket. The mounted lamp head is fixed and faces downwards. It is suitable for use outdoors thanks to its IP44 protection class. The electrical connection of the luminaire, which is available in anthracite, is made to the 230V mains power supply.