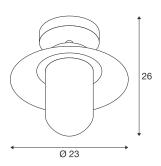

## **TECHNICAL DATA**

| Item no.:               | 1000823                  |
|-------------------------|--------------------------|
| Socket                  | E27                      |
| Number of sockets       | 1                        |
| Lamps included          | 0                        |
| Primary nominal voltage | 230V ~50/60Hz mA/V       |
| Diameter                | 23.0 cm                  |
| Depth                   | 26.0 cm                  |
| Net weight              | 1.121 kg                 |
| Gross weight            | 1.61 kg                  |
| IP Code                 | IP 44                    |
| Safety class            | I                        |
| Impact resistance class | IK02                     |
| Impact resistance       | 0,2000000000000001 Joule |
| Assembly                | Surface                  |
| Assembly details        | Ceiling                  |
| Wattage                 | 60 W                     |
| Color                   | anthracite               |
| BIG WHITE Page          | 702                      |
|                         |                          |