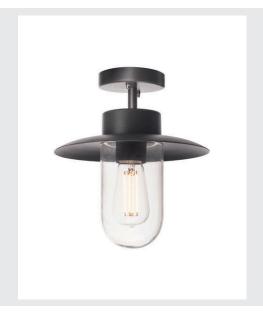

## **MOLAT**

outdoor ceiling light, E27, anthracite, max. 60W, IP44

The MOLAT ceiling light equipped with an E27 socket is made of painted aluminium and a pane of glass which covers the socket. The mounted lamp head is fixed and faces downwards. It is suitable for use outdoors thanks to its IP44 protection class. The electrical connection of the luminaire, which is available in anthracite, is made to the 230V mains power supply.