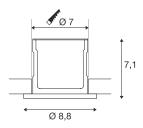

## **TECHNICAL DATA**

| Item no.:               | 1001015                  |
|-------------------------|--------------------------|
| Lamps included          | 0                        |
| Primary nominal voltage | 220-240V ~50Hz mA/V      |
| Height                  | 7.1 cm                   |
| Diameter                | 8.8 cm                   |
| Installation diameter   | 7.0 cm                   |
| Installation depth      | 7.1 cm                   |
| Net weight              | 0.272 kg                 |
| Gross weight            | 0.319 kg                 |
| IP Code                 | IP 65                    |
| Safety class            | Ш                        |
| Impact resistance class | IK02                     |
| Impact resistance       | 0,2000000000000001 Joule |
| Assembly                | Recessed                 |
| Assembly details        | Ceiling                  |
| Dimming technology      | Leading edge             |
| Wattage                 | 6.5 W                    |
| Lumen                   | 400 lm                   |
| Colour temperature      | 3000 Kelvin              |
| Beam angle              | 38 °                     |
| Color                   | black                    |
|                         | 1                        |
| CRI                     | >80                      |