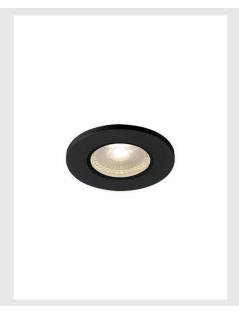

## **KAMUELA**

fire protection recessed ceiling light, LED, 3000K, black, 38°, dimmable, IP65

The KAMUEL ECO LED recessed fitting is equipped with an integrated premium LED. The recessed light is made of aluminium and plastic and is fitted with a warm-white LED. The fire-resistant recessed fitting series is fire-resistant for at least 90 minutes. An appropriate dimmable constant current driver is integrated for operating the recessed fitting, and is therefore suitable for direct connection to 230 Volts. This luminaire contains built-in LED lamps and is available with different housing colours.