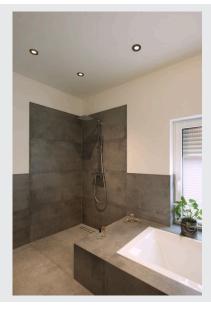

## **KAMUELA**

fire protection recessed ceiling light, LED, 3000K, black, 38°, dimmable, IP65

The KAMUEL ECO LED recessed fitting is equipped with an integrated premium LED. The recessed light is made of aluminium and plastic and is fitted with a warm-white LED. The fire-resistant recessed fitting series is fire-resistant for at least 90 minutes. An appropriate dimmable constant current driver is integrated for operating the recessed fitting, and is therefore suitable for direct connection to 230 Volts. This luminaire contains built-in LED lamps and is available with different housing colours.