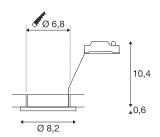

## **TECHNICAL DATA**

| Item no.:               | 1001165                  |
|-------------------------|--------------------------|
| Socket                  | GU10                     |
| Lamp                    | QPAR51                   |
| Number of sockets       | 1                        |
| Lamps included          | 0                        |
| Primary nominal voltage | 220-240V ~50/60Hz mA/V   |
| Height                  | 11.0 cm                  |
| Diameter                | 8.2 cm                   |
| Installation diameter   | 6.8 cm                   |
| Installation depth      | 11.0 cm                  |
| Net weight              | 0.192 kg                 |
| Gross weight            | 0.233 kg                 |
| IP Code                 | IP 65                    |
| Safety class            | Ш                        |
| Impact resistance class | IK02                     |
| Impact resistance       | 0,2000000000000001 Joule |
| Assembly                | Recessed                 |
| Assembly details        | Ceiling                  |
| Wattage                 | 50 W                     |
| Color                   | white                    |
| BIG WHITE Page          | 402                      |
|                         |                          |