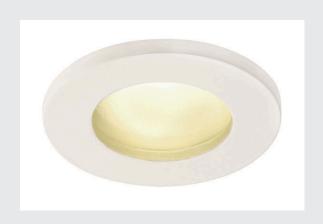

## round, white

The DOLIX OUT high-voltage recessed ceiling ring is made from aluminium and is equipped with a glass for protection against splashing water. Rated IP65 it can be used outdoors or in damp areas. Thanks to the already incorporated GU10 high-voltage socket, the DOLIX OUT recessed ceiling ring is ready for direct connection to 230V mains supply.