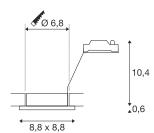

## **TECHNICAL DATA**

| Item no.:               | 1001169                  |
|-------------------------|--------------------------|
| Socket                  | GU10                     |
| Lamp                    | QPAR51                   |
| Number of sockets       | 1                        |
| Lamps included          | 0                        |
| Primary nominal voltage | 220-240V ~50/60Hz mA/V   |
| Length                  | 8.8 cm                   |
| Width                   | 8.8 cm                   |
| Height                  | 11.0 cm                  |
| Installation diameter   | 6.8 cm                   |
| Installation depth      | 11.0 cm                  |
| Net weight              | 0.211 kg                 |
| Gross weight            | 0.25 kg                  |
| IP Code                 | IP 65                    |
| Safety class            | 11                       |
| Impact resistance class | IK02                     |
| Impact resistance       | 0,2000000000000001 Joule |
| Assembly                | Recessed                 |
| Assembly details        | Ceiling                  |
| Wattage                 | 50 W                     |
| Color                   | white                    |
| BIG WHITE Page          | 402                      |
|                         |                          |