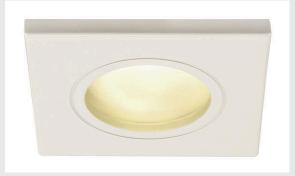

## **DOLIX OUT QPAR51**

## square, white

The DOLIX OUT high-voltage recessed ceiling light is made from aluminium and is equipped with a glass for protection against splashing water. Rated IP44 it can be used outdoors or in damp areas. Thanks to the already incorporated GU10 high-voltage socket, the DOLIX OUT recessed ceiling light is ready for direct connection to 230V mains supply.