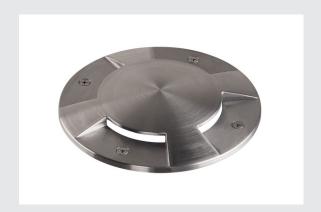

## **BIG PLOT cover**

## 4 outlets, stainless steel 316

Covers for BIG PLOT luminaires. These are available with two or four light outlets, silver-grey and anthracite housing colours made from aluminium or a stainless steel 316 version, therefore leaving nothing to be desired.