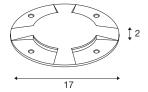

## **TECHNICAL DATA**

| Item no.:        | 1001255         |
|------------------|-----------------|
| Height           | 2.0 cm          |
| Diameter         | 17.0 cm         |
| Net weight       | 0.879 kg        |
| Gross weight     | 1.023 kg        |
| IP Code          | IP 20           |
| Assembly         | Surface         |
| Assembly details | Ground          |
| Color            | stainless steel |
| BIG WHITE Page   | 747             |
|                  | •               |