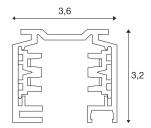

## **TECHNICAL DATA**

| Item no.:        | 1001510      |
|------------------|--------------|
| Nominal voltage  | 230V ~50Hz V |
| Length           | 100.0 cm     |
| Width            | 3.6 cm       |
| Height           | 3.2 cm       |
| Net weight       | 0.891 kg     |
| Gross weight     | 0.967 kg     |
| IP Code          | IP 20        |
| Safety class     | 1            |
| Assembly         | Surface      |
| Assembly details | Ceiling      |
| Color            | white        |
| BIG WHITE Page   | 501          |
|                  |              |