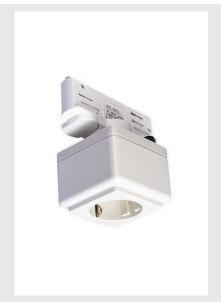

## SOCKET for EUTRAC 240V 3-phase surface-mounted track

## white

Rail outlet for the 240V 3-circuit track system. Available in several colour versions the outlet is suitable for connection of devices rated protection class I (Schuko system) or class II. In addition, the rail outlet contains a 6.3 ampere fuse and is provided with feed capability. Please note that the white tone will be changing from RAL 9010 to RAL 9016 (traffic white) on 1st April 2018. More information can be found under Product Information in the Service" / Downloads area.

## **TECHNICAL DATA**

| Item no.:        | 1001525             |
|------------------|---------------------|
| Nominal voltage  | 220-240V ~50/60Hz V |
| Length           | 9.6 cm              |
| Width            | 6.5 cm              |
| Height           | 9.0 cm              |
| Net weight       | 0.148 kg            |
| Gross weight     | 0.151 kg            |
| IP Code          | IP 20               |
| Safety class     | I                   |
| Assembly         | Surface             |
| Assembly details | Ceiling             |
| Color            | white               |
| BIG WHITE Page   | 503                 |
|                  |                     |