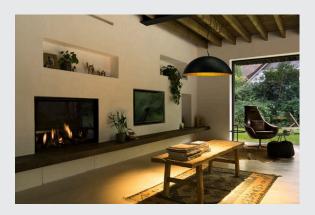

## Indoor pendant, black/gold, E27, max. 40W

The FORCHINI 70 PD pendant is the biggest version in this series and has a lampshade made of glass fibre reinforced plastic. As well as visual aspects, the reflective interior also has an effect on the light colour. The FORCHINI 70 PD is delivered ready for connection to a 230V mains supply.