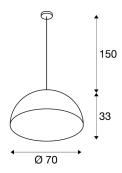

## **TECHNICAL DATA**

| Item no.:               | 1001701                |
|-------------------------|------------------------|
| Socket                  | E27                    |
| Number of sockets       | 1                      |
| Primary nominal voltage | 220-240V ~50/60Hz mA/V |
| Pendant length          | 150.0 cm               |
| Height                  | 33.0 cm                |
| Diameter                | 70.0 cm                |
| Net weight              | 4.584 kg               |
| Gross weight            | 8.721 kg               |
| IP Code                 | IP 20                  |
| Safety class            | 1                      |
| Assembly                | Surface                |
| Assembly details        | Ceiling                |
| Wattage                 | 40.0 W                 |
| Color                   | black                  |
| BIG WHITE Page          | 62                     |
|                         |                        |