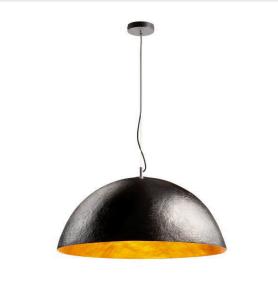

## Indoor pendant, black/gold, E27, max. 40W

The FORCHINI 70 PD pendant is the biggest version in this series and has a lampshade made of glass fibre reinforced plastic. As well as visual aspects, the reflective interior also has an effect on the light colour. The FORCHINI 70 PD is delivered ready for connection to a 230V mains supply.