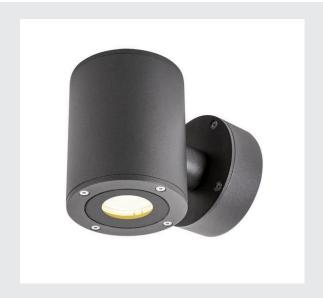

## SITRA Up/Down WL

LED Outdoor surface-mounted wall light, anthracite, IP44, 3000K

The twin-headed SITRA wall light consists of aluminium and glass, which covers the LED light source. Thanks to the position of the two built-in warm-white LEDs, the mounted luminaire produces two equal, but opposite, cones of light (UP/DOWN). It is suitable for use outdoors thanks to its IP44 protection class. The electrical connection of the luminaire, which comes in two colours, is made directly to the 230V mains supply. The SITRA series also contains single-headed wall lights and can therefore be used universally.