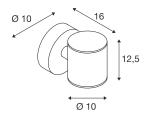

## **TECHNICAL DATA**

| Item no.:                         | 1002018                |
|-----------------------------------|------------------------|
| Number of different light outlets | 2                      |
| Primary nominal voltage           | 220-240V ~50/60Hz mA/V |
| Width                             | 10.0 cm                |
| Height                            | 12.5 cm                |
| Depth                             | 16.0 cm                |
| Net weight                        | 1.156 kg               |
| Gross weight                      | 1.283 kg               |
| IP Code                           | IP 44                  |
| Safety class                      | I                      |
| Assembly                          | Surface                |
| Assembly details                  | Wall                   |
| Wattage                           | 18 W                   |
| Lumen                             | 976 lm                 |
| Colour temperature                | 3000 Kelvin            |
| Beam angle                        | 55 °                   |
| Color                             | anthracite             |
| CRI                               | >80                    |
| Binning                           | 3                      |
| LXXBXX data                       | 70/50                  |
| Service life                      | 35000 h                |
| Minimum ambient temperature       | -20 °C                 |