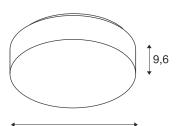

## **TECHNICAL DATA**

| Item no.:                           | 1002077                |
|-------------------------------------|------------------------|
| Primary nominal voltage             | 220-240V ~50/60Hz mA/V |
| Secondary power / secondary voltage | 500 mA/V               |
| Height                              | 9.6 cm                 |
| Diameter                            | 40.0 cm                |
| Net weight                          | 0.971 kg               |
| Gross weight                        | 1.691 kg               |
| IP Code                             | IP 44                  |
| Safety class                        | 1                      |
| Assembly                            | Surface                |
| Assembly details                    | Ceiling,Wall           |
| Wattage                             | 21 W                   |
| Lumen                               | 2200 / 2400 lm         |
| Colour temperature                  | 3000/4000 Kelvin       |
| Beam angle                          | 120 °                  |
| Color                               | white                  |
| CRI                                 | >80                    |
| Binning                             | 3                      |
| LXXBXX data                         | 70/50                  |
| Service life                        | 30000 h                |
| Maximum ambient temperature         | 40 °C                  |
| BIG WHITE Page                      | 358                    |
|                                     |                        |