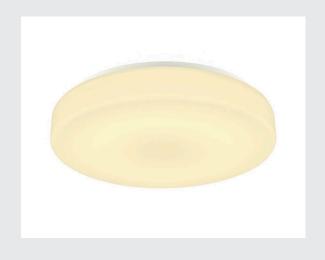

## LED Outdoor surface-mounted wall and ceiling light, white, IP44 3000/4000K

Because of their timeless and discreet design, the wall and ceiling lights of the LIPSY DRUM series are a popular lighting solution for a wide range of applications. The steel and acrylic glass luminaires come in a variety of housing sizes. The wide beam characteristic creates homogeneous lighting in combination with the powerful LED module. The built-in driver makes direct connection to a 230V mains voltage supply possible. The light colour of the product can be switched between 3000K and 4000K.