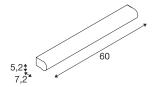

## **TECHNICAL DATA**

| Item no.:                           | 1002191                |
|-------------------------------------|------------------------|
| Primary nominal voltage             | 220-240V ~50/60Hz mA/V |
| Secondary power / secondary voltage | 350 mA/V               |
| Length                              | 60.0 cm                |
| Width                               | 5.2 cm                 |
| Height                              | 7.2 cm                 |
| Net weight                          | 1.212 kg               |
| Gross weight                        | 1.512 kg               |
| IP Code                             | IP 44                  |
| Safety class                        | Ш                      |
| Assembly                            | Surface                |
| Assembly details                    | Wall                   |
| Wattage                             | 15 W                   |
| Lumen                               | 1170 / 1280 lm         |
| Colour temperature                  | 3000/4000 Kelvin       |
| Beam angle                          | 120 °                  |
| Color                               | chrome                 |
| CRI                                 | >80                    |
| Binning                             | 6                      |
| LXXBXX data                         | 70/50                  |
| Service life                        | 35000 h                |
| Maximum ambient temperature         | 35 °C                  |
|                                     |                        |