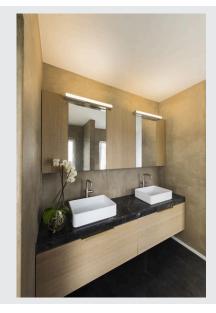

## **MARYLIN**

LED Outdoor surface-mounted wall light, chrome, IP44, 3000K, 15W

The elegant and slender MARYLIN wall light is made from white plastic and chrome-plated aluminium, and has a strong design character with high recognition value. The integrated Premium LED provides a pleasant lighting effect. Available in different lengths, the lights are most suitable as mirror lights. The in-built LED driver allows it to be directly connected to the 230V mains supply.