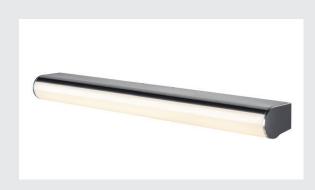

## **MARYLIN**

LED Outdoor surface-mounted wall light, chrome, IP44, 3000K, 15W

The elegant and slender MARYLIN wall light is made from white plastic and chrome-plated aluminium, and has a strong design character with high recognition value. The integrated Premium LED provides a pleasant lighting effect. Available in different lengths, the lights are most suitable as mirror lights. The in-built LED driver allows it to be directly connected to the 230V mains supply.