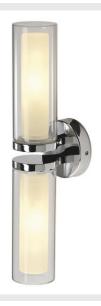

## WL 106 wall light

## double glass, chrome, 2xE14

The 240V wall light WL 106 is made from chrome-plated aluminium with steel and glass elements and is equipped with an additional frosted glass cylinder. Prepared for holding energy-saving or LED lamps of type E14, the WL 105 wall light is ready for direct connection to the 230V mains supply. Rated IP44, the wall light can also be used outdoors or in damp areas.