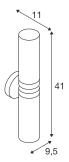

## **TECHNICAL DATA**

| Item no.:               | 1002229                |
|-------------------------|------------------------|
| Socket                  | E14                    |
| Number of sockets       | 2                      |
| Lamps included          | 0                      |
| Primary nominal voltage | 220-240V ~50/60Hz mA/V |
| Width                   | 9.5 cm                 |
| Height                  | 41.0 cm                |
| Depth                   | 11.0 cm                |
| Net weight              | 1.286 kg               |
| Gross weight            | 1.811 kg               |
| IP Code                 | IP 44                  |
| Safety class            | 1                      |
| Assembly                | Surface                |
| Assembly details        | Wall                   |
| Wattage                 | 40 W                   |
| Color                   | chrome                 |
| BIG WHITE Page          | 263                    |
|                         |                        |