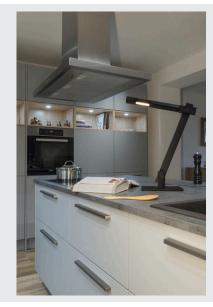

## **MECANICA PLUS TL**

indoor LED table lamp, 2700-6500K, black

High quality LED table lamp MECANICA PLUS. An extremely minimalist design combined with three joints and the possibility of infinitely variable light colour selection make this luminaire the perfect desk lamp. By the potentially large reach and a stable base the light reaches even the most distant corners of the table. The integrated switch switch facilitates the operation of the luminaire. The electrical connection is made directly to the 230V mains supply. This luminaire contains built-in LED lamps.