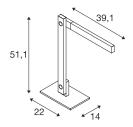

## **TECHNICAL DATA**

| Item no.:                           | 1002404                               |
|-------------------------------------|---------------------------------------|
| Primary nominal voltage             | 100-240V ~50/60Hz mA/V                |
| Secondary power / secondary voltage | 12 mA/V                               |
| Vertical tilting range              | 306°                                  |
| Horizontal rotation range           | 329 °                                 |
| Height                              | 51.1 cm                               |
| Net weight                          | 3.264 kg                              |
| Gross weight                        | 4.013 kg                              |
| IP Code                             | IP 20                                 |
| Safety class                        | II                                    |
| Assembly                            | Mobile                                |
| Dimming technology                  | Switch Dimmable                       |
| Wattage                             | 7 W                                   |
| Lumen                               | 450 lm                                |
| Colour temperature                  | 2700-6500 Kelvin                      |
| Beam angle                          | 100°                                  |
| Color                               | black                                 |
| CRI                                 | >80                                   |
| Binning                             | 6                                     |
| LXXBXX data                         | 70/50                                 |
| Service life                        | 30000 h                               |
| BIG WHITE Page                      | 86                                    |
|                                     | · · · · · · · · · · · · · · · · · · · |