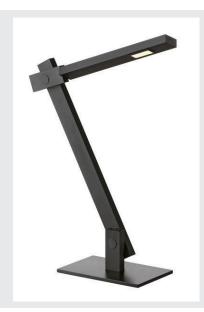

## **MECANICA PLUS TL**

indoor LED table lamp, 2700-6500K, black

High quality LED table lamp MECANICA PLUS. An extremely minimalist design combined with three joints and the possibility of infinitely variable light colour selection make this luminaire the perfect desk lamp. By the potentially large reach and a stable base the light reaches even the most distant corners of the table. The integrated switch switch facilitates the operation of the luminaire. The electrical connection is made directly to the 230V mains supply. This luminaire contains built-in LED lamps.