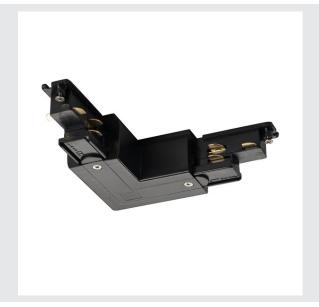

## S-TRACK DALI L-connector with internal earth electrode

## black

DALI-compatible corner connector with feed-in capability for the 240V 3-circuit surface-mounted track system. This connector, which is available in several colour versions, is available with an internal or external ground conductor. More detailed information can be provided on request.