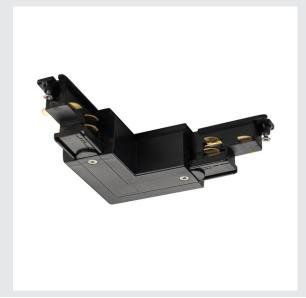

## S-TRACK DALI L-connector with external earth electrode

## black

DALI-compatible corner connector with feed-in capability for the 240V 3-circuit surface-mounted track system. This connector, which is available in several colour versions, is available with an internal or external ground conductor. More detailed information can be provided on request.