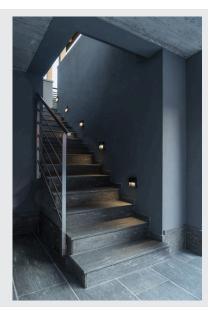

## DOWNUNDER OUT

## square WL Outdoor LED recessed wall light, anthracite, 3000K

A wall-mounted light such as the DOWNUNDER OUT is protected against water jets from all directions and also against dust deposits. Protection category IP55 guarantees problem-free use outdoors. For around 40 years, the brand SLV has stood for versatile lighting solutions with impressive quality, creative designs, and reasonable prices.