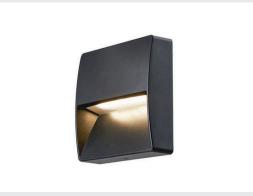

## DOWNUNDER OUT

## square WL Outdoor LED recessed wall light, anthracite, 3000K

A wall-mounted light such as the DOWNUNDER OUT is protected against water jets from all directions and also against dust deposits. Protection category IP55 guarantees problem-free use outdoors. For around 40 years, the brand SLV has stood for versatile lighting solutions with impressive quality, creative designs, and reasonable prices.