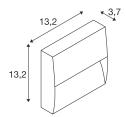

## TECHNICAL DATA

| Item no.:                           | 1002869                |
|-------------------------------------|------------------------|
| Primary nominal voltage             | 100-277V ~50/60Hz mA/V |
| Secondary power / secondary voltage | 500 mA/V               |
| Width                               | 13.2 cm                |
| Height                              | 13.2 cm                |
| Depth                               | 3.7 cm                 |
| Net weight                          | 0.461 kg               |
| Gross weight                        | 0.551 kg               |
| IP Code                             | IP 65                  |
| Safety class                        | 1                      |
| Assembly                            | Surface                |
| Assembly details                    | Wall                   |
| Wattage                             | 4.5 W                  |
| Lumen                               | 150 lm                 |
| Colour temperature                  | 3000/4000 Kelvin       |
| Color                               | anthracite             |
| CRI                                 | >80                    |
| Binning                             | 3                      |
| LXXBXX data                         | 70/50                  |
| Service life                        | 30000 h                |
| Minimum ambient temperature         | -20 °C                 |
| Maximum ambient temperature         | 40 °C                  |
|                                     | •                      |