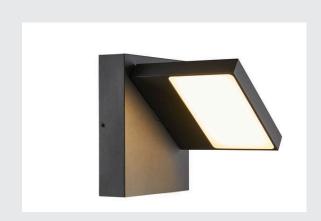

## **TECHNICAL DATA**

| Item no.:                                              | 1002989                                           |
|--------------------------------------------------------|---------------------------------------------------|
| Primary nominal voltage                                | 100-277V ~50/60Hz mA/V                            |
| Secondary power / secondary voltage                    | 300 mA/V                                          |
| Length                                                 | 14.0 cm                                           |
| Height                                                 | 16.0 cm                                           |
| Depth                                                  | 17.5 cm                                           |
| Net weight                                             | 1.248 kg                                          |
| Gross weight                                           | 1.543 kg                                          |
| IP Code                                                | IP 55                                             |
| Safety class                                           | I                                                 |
| Impact resistance class                                | IK03                                              |
| Impact resistance                                      | 0,34999999999999999999999999999999999999          |
| Assembly                                               | Surface                                           |
| Assembly details                                       | Wall                                              |
| 7.000                                                  | VVali                                             |
| Wattage                                                | 14 W                                              |
|                                                        | 1                                                 |
| Wattage                                                | 14 W                                              |
| Wattage                                                | 14 W<br>750 lm                                    |
| Wattage Lumen Colour temperature                       | 14 W 750 Im 3000/4000 Kelvin                      |
| Wattage Lumen Colour temperature Color                 | 14 W 750 Im 3000/4000 Kelvin anthracite           |
| Wattage Lumen Colour temperature Color CRI             | 14 W 750 Im 3000/4000 Kelvin anthracite >80       |
| Wattage Lumen Colour temperature Color CRI LXXBXX data | 14 W 750 Im 3000/4000 Kelvin anthracite >80 70/50 |