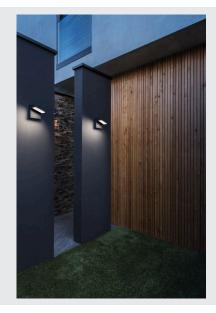

## Outdoor LED surface-mounted wall light IP55 anthracite 3000/4000K

The aluminium luminaires in the ABRIDOR family provide solutions for the wall light and floor stand area. Thanks to its IP55 protection class, the luminaires are suitable for outdoor use. The electrical connection is made directly to the 230V mains power supply. The unusual lamp head means that the built-in LED has particularly wide light distribution.