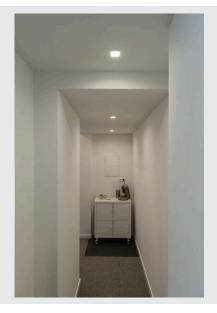

## Indoor LED recessed ceiling light square white 3000K

The SENSER recessed fitting made from aluminium is available in white and silver-grey, and with a round or square shade. The rigid Premium LED insert produces homogeneous base illumination over a wide area thanks to its extensive beam angle. If you are looking for a recessed ceiling light with a shallow installation depth, SENSER is just the job.