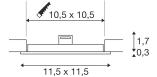

## **TECHNICAL DATA**

| Item no.:                                                                                                  | 1003011                                                                             |
|------------------------------------------------------------------------------------------------------------|-------------------------------------------------------------------------------------|
| Secondary power / secondary voltage                                                                        | 200 mA/V                                                                            |
| Length                                                                                                     | 11.5 cm                                                                             |
| Width                                                                                                      | 11.5 cm                                                                             |
| Height                                                                                                     | 2.0 cm                                                                              |
| Installation length                                                                                        | 10.5 cm                                                                             |
| Installation width                                                                                         | 10.5 cm                                                                             |
| Installation depth                                                                                         | 3.0 cm                                                                              |
| Net weight                                                                                                 | 0.129 kg                                                                            |
| Gross weight                                                                                               | 0.183 kg                                                                            |
| IP Code                                                                                                    | IP 20                                                                               |
|                                                                                                            |                                                                                     |
| Safety class                                                                                               | lll                                                                                 |
| Safety class Impact resistance class                                                                       | III IK02                                                                            |
|                                                                                                            |                                                                                     |
| Impact resistance class                                                                                    | IK02                                                                                |
| Impact resistance class Impact resistance                                                                  | IK02<br>0,20000000000000001 Joule                                                   |
| Impact resistance class Impact resistance Assembly                                                         | IK02<br>0,200000000000000001 Joule<br>Recessed                                      |
| Impact resistance class Impact resistance Assembly Assembly details                                        | IK02 0,20000000000000001 Joule Recessed Ceiling                                     |
| Impact resistance class Impact resistance Assembly Assembly details Wattage                                | IK02 0,20000000000000001 Joule Recessed Ceiling 6 W                                 |
| Impact resistance class Impact resistance Assembly Assembly details Wattage Lumen                          | IK02 0,20000000000000001 Joule Recessed Ceiling 6 W 440 Im                          |
| Impact resistance class Impact resistance Assembly Assembly details Wattage Lumen Colour temperature       | IK02  0,20000000000000001 Joule  Recessed  Ceiling  6 W  440 Im  3000 Kelvin        |
| Impact resistance class Impact resistance Assembly Assembly details Wattage Lumen Colour temperature Color | IK02  0,20000000000000001 Joule  Recessed  Ceiling  6 W  440 Im  3000 Kelvin  white |