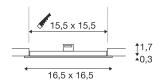

## **TECHNICAL DATA**

| Item no.:                           | 1003012                  |  |
|-------------------------------------|--------------------------|--|
| Secondary power / secondary voltage | 350 mA/V                 |  |
| Length                              | 16.5 cm                  |  |
| Width                               | 16.5 cm                  |  |
| Height                              | 2.0 cm                   |  |
| Installation length                 | 15.5 cm                  |  |
| Installation width                  | 15.5 cm                  |  |
| Installation depth                  | 3.0 cm                   |  |
| Net weight                          | 0.229 kg                 |  |
| Gross weight                        | 0.312 kg                 |  |
| IP Code                             | IP 20                    |  |
| Safety class                        | 111                      |  |
| Impact resistance class             | istance class IK02       |  |
| Impact resistance                   | 0,2000000000000001 Joule |  |
| Assembly                            | Recessed                 |  |
| Assembly details                    | Ceiling                  |  |
| Wattage                             | 9.7 W                    |  |
| Lumen                               | 820 lm                   |  |
| Colour temperature                  | 3000 Kelvin              |  |
| Color                               | white                    |  |
| CRI                                 | >80                      |  |
| Binning                             | 6                        |  |
|                                     | •                        |  |