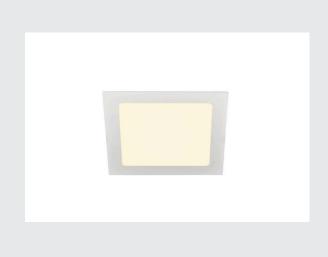

## Indoor LED recessed ceiling light square white 3000K

The SENSER recessed fitting made from aluminium is available in white and silver-grey, and with a round or square shade. The rigid Premium LED insert produces homogeneous base illumination over a wide area thanks to its extensive beam angle. If you are looking for a recessed ceiling light with a shallow installation depth, SENSER is just the job.

## **TECHNICAL DATA**

| Item no.:                           | 1003012                  |  |
|-------------------------------------|--------------------------|--|
| Secondary power / secondary voltage | 350 mA/V                 |  |
| Length                              | 16.5 cm                  |  |
| Width                               | 16.5 cm                  |  |
| Height                              | 2.0 cm                   |  |
| Installation length                 | 15.5 cm                  |  |
| Installation width                  | 15.5 cm                  |  |
| Installation depth                  | 3.0 cm                   |  |
| Net weight                          | 0.229 kg                 |  |
| Gross weight                        | 0.312 kg                 |  |
| IP Code                             | IP 20                    |  |
| Safety class                        | 111                      |  |
| Impact resistance class             | istance class IK02       |  |
| Impact resistance                   | 0,2000000000000001 Joule |  |
| Assembly                            | Recessed                 |  |
| Assembly details                    | Ceiling                  |  |
| Wattage                             | 9.7 W                    |  |
| Lumen                               | 820 lm                   |  |
| Colour temperature                  | 3000 Kelvin              |  |
| Color                               | white                    |  |
| CRI                                 | >80                      |  |
| Binning                             | 6                        |  |
|                                     | •                        |  |