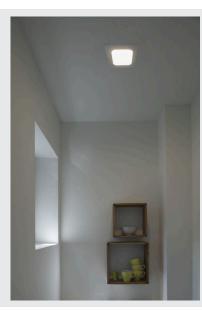

## Indoor LED recessed ceiling light square white 3000K

The SENSER recessed fitting made from aluminium is available in white and silver-grey, and with a round or square shade. The rigid Premium LED insert produces homogeneous base illumination over a wide area thanks to its extensive beam angle. If you are looking for a recessed ceiling light with a shallow installation depth, SENSER is just the job.