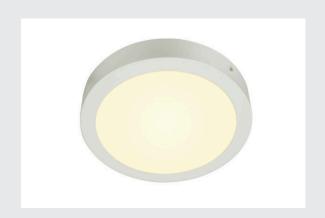

## Indoor LED surface-mounted ceiling light round white 3000K

The flat SENSER wall and ceiling light made from aluminium is available in white and silver-grey, in a round or square version. The rigid Premium LED insert produces homogeneous base illumination over a wide area thanks to its extensive beam angle.