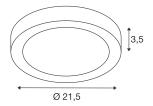

## **TECHNICAL DATA**

| Item no.:                           | 1003016                  |
|-------------------------------------|--------------------------|
| Primary nominal voltage             | 220-240V ~50/60Hz mA/V   |
| Secondary power / secondary voltage | 500 mA/V                 |
| Height                              | 3.5 cm                   |
| Diameter                            | 21.5 cm                  |
| Net weight                          | 0.5 kg                   |
| Gross weight                        | 0.584 kg                 |
| IP Code                             | IP 20                    |
| Safety class                        | I                        |
| Impact resistance class             | IK02                     |
| Impact resistance                   | 0,2000000000000001 Joule |
| Assembly                            | Surface                  |
| Assembly details                    | Ceiling, Wall            |
| Dimming technology                  | trailing edge            |
| Wattage                             | 15 W                     |
| Lumen                               | 1200 lm                  |
| Colour temperature                  | 3000 Kelvin              |
| Color                               | white                    |
| CRI                                 | >80                      |
| Binning                             | 6                        |
| LXXBXX data                         | 70/50                    |
| Service life                        | 48000 h                  |