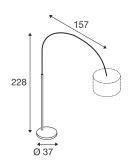

## **TECHNICAL DATA**

| Item no.:                 | 1003029                                  |
|---------------------------|------------------------------------------|
| Socket                    | E27                                      |
| Number of sockets         | 1                                        |
| Primary nominal voltage   | 220-240V ~50/60Hz mA/V                   |
| Horizontal rotation range | 180 °                                    |
| Length                    | 157.0 cm                                 |
| Width                     | 37.0 cm                                  |
| Height                    | 228.0 cm                                 |
| Net weight                | 22.408 kg                                |
| Gross weight              | 25.212 kg                                |
| IP Code                   | IP 20                                    |
| Safety class              | II                                       |
| Impact resistance class   | IK03                                     |
| Impact resistance         | 0,34999999999999999999999999999999999999 |
| Assembly                  | Mobile                                   |
| Wattage                   | 25 W                                     |
| Color                     | black                                    |
| BIG WHITE Page            | 79                                       |
|                           |                                          |