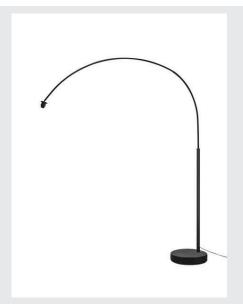

## **FENDA BOW BASIS E27**

## Indoor floor stand black

With the FENDA BOW BASIS, the iconic bow floor stand becomes a new edition with a fresh design. Thanks to the chrome-coloured bow arm anchored in a solid base plate, the luminaire bridges the one meter distance from the base to the shade. The base allows it to be combined with various shades from the FENDA series. To ensure the best illumination, the bow arm can itself be rotated by 180°. Fitted with an E27 socket, the FENDA BOW BASIS is suitable for the use of LED and energy-saving lamps. The electrical connection is made directly to the 230V mains power supply thanks to the European flat plug. There is also a foot switch in the connection lead.