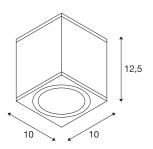

## **TECHNICAL DATA**

| Item no.:                           | 1003421                    |
|-------------------------------------|----------------------------|
| Primary nominal voltage             | 100-240V ~50/60Hz mA/V     |
| Secondary power / secondary voltage | 500 mA/V                   |
| Length                              | 10.0 cm                    |
| Width                               | 10.0 cm                    |
| Height                              | 12.5 cm                    |
| Net weight                          | 0.7 kg                     |
| Gross weight                        | 0.749 kg                   |
| IP Code                             | IP 65                      |
| Safety class                        | I                          |
| Impact resistance class             | IK02                       |
| Impact resistance                   | 0,2000000000000001 Joule   |
| Assembly                            | Surface                    |
| Assembly details                    | Ceiling, Ceiling with Acc. |
| Number of through-wires             | 10                         |
| Wattage                             | 10 W                       |
| Lumen                               | 700 / 800 lm               |
| Colour temperature                  | 3000/4000 Kelvin           |
| Beam angle                          | 38 °                       |
| Color                               | anthracite                 |
| CRI                                 | >90                        |
| Binning                             | 3                          |
|                                     | !                          |