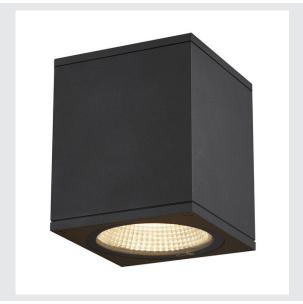

## **ENOLA SQUARE M**

## outdoor LED surface-mounted ceiling light anthracite

The ENOLA SQUARE and ROUND series of puristic luminaires consist of a cylindrical or square aluminium construction, and are equipped with powerful LEDs. The light colour can be switched between 3000K and 4000K during installation using the built-in CCT. Because of the built-in LED driver, the electrical connection of the luminaire is made directly to a 230V mains voltage supply. In order to cover as wide a range of uses as possible, single and double headed wall lights and ceiling lights are available in round and square version in various sizes. This luminaire contains built-in LED lamps.