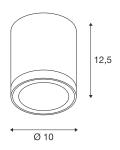

## **TECHNICAL DATA**

| Item no.:                           | 1003427                    |
|-------------------------------------|----------------------------|
| Primary nominal voltage             | 100-240V ~50/60Hz mA/V     |
| Secondary power / secondary voltage | 500 mA/V                   |
| Height                              | 12.5 cm                    |
| Diameter                            | 10.0 cm                    |
| Net weight                          | 0.7 kg                     |
| Gross weight                        | 0.749 kg                   |
| IP Code                             | IP 65                      |
| Safety class                        | I                          |
| Impact resistance class             | IK02                       |
| Impact resistance                   | 0,2000000000000001 Joule   |
| Assembly                            | Surface                    |
| Assembly details                    | Ceiling, Ceiling with Acc. |
| Number of through-wires             | 10                         |
| Wattage                             | 10 W                       |
| Lumen                               | 700 / 800 lm               |
| Colour temperature                  | 3000/4000 Kelvin           |
| Beam angle                          | 38 °                       |
| Color                               | anthracite                 |
| CRI                                 | >90                        |
| Binning                             | 3                          |
| LXXBXX data                         | 70/50                      |
|                                     | <del></del>                |