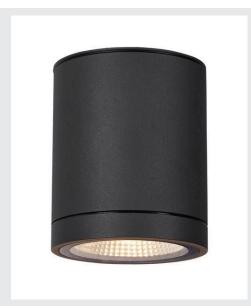

## **ENOLA ROUND M**

## outdoor LED surface-mounted ceiling light anthracite

The ENOLA SQUARE and ROUND series of puristic luminaires consist of a cylindrical or square aluminium construction, and are equipped with powerful LEDs. The light colour can be switched between 3000K and 4000K during installation using the built-in CCT. Because of the built-in LED driver, the electrical connection of the luminaire is made directly to a 230V mains voltage supply. In order to cover as wide a range of uses as possible, single and double headed wall lights and ceiling lights are available in round and square version in various sizes. This luminaire contains built-in LED lamps.

## **TECHNICAL DATA**

| Item no.:                           | 1003427                    |
|-------------------------------------|----------------------------|
| Primary nominal voltage             | 100-240V ~50/60Hz mA/V     |
| Secondary power / secondary voltage | 500 mA/V                   |
| Height                              | 12.5 cm                    |
| Diameter                            | 10.0 cm                    |
| Net weight                          | 0.7 kg                     |
| Gross weight                        | 0.749 kg                   |
| IP Code                             | IP 65                      |
| Safety class                        | I                          |
| Impact resistance class             | IK02                       |
| Impact resistance                   | 0,2000000000000001 Joule   |
| Assembly                            | Surface                    |
| Assembly details                    | Ceiling, Ceiling with Acc. |
| Number of through-wires             | 10                         |
| Wattage                             | 10 W                       |
| Lumen                               | 700 / 800 lm               |
| Colour temperature                  | 3000/4000 Kelvin           |
| Beam angle                          | 38 °                       |
| Color                               | anthracite                 |
| CRI                                 | >90                        |
| Binning                             | 3                          |
| LXXBXX data                         | 70/50                      |
|                                     | <del></del>                |