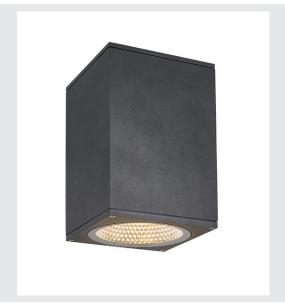

## **ENOLA SQUARE L**

## outdoor LED surface-mounted ceiling light anthracite CCT 3000/4000K

The ENOLA SQUARE and ROUND series of puristic luminaires consist of a cylindrical or square aluminium construction, and are equipped with powerful LEDs. The light colour can be switched between 3000K and 4000K during installation using the built-in CCT. Because of the built-in LED driver, the electrical connection of the luminaire is made directly to a 230V mains voltage supply. In order to cover as wide a range of uses as possible, single and double headed wall lights and ceiling lights are available in round and square version in various sizes. This luminaire contains built-in LED lamps.

## **TECHNICAL DATA**

| Item no.:                           | 1003439                    |
|-------------------------------------|----------------------------|
| Primary nominal voltage             | 220-240V ~50/60Hz mA/V     |
| Secondary power / secondary voltage | 900 mA/V                   |
| Length                              | 14.0 cm                    |
| Width                               | 14.0 cm                    |
| Height                              | 22.3 cm                    |
| Net weight                          | 2.0 kg                     |
| Gross weight                        | 2.14 kg                    |
| IP Code                             | IP 65                      |
| Safety class                        | I                          |
| Impact resistance class             | IK02                       |
| Impact resistance                   | 0,20000000000000001 Joule  |
| Assembly                            | Surface                    |
| Assembly details                    | Ceiling, Ceiling with Acc. |
| Number of through-wires             | 10                         |
| Wattage                             | 35 W                       |
| Lumen                               | 2500 / 2800 lm             |
| Colour temperature                  | 3000/4000 Kelvin           |
| Beam angle                          | 38 °                       |
| Color                               | anthracite                 |
| CRI                                 | >90                        |
| Binning                             | 3                          |
|                                     |                            |