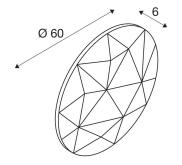

## **TECHNICAL DATA**

| Item no.:    | 1004663  |
|--------------|----------|
| Height       | 6.0 cm   |
| Diameter     | 60.0 cm  |
| Net weight   | 0.9 kg   |
| Gross weight | 0.963 kg |
| IP Code      | IP 20    |
| Color        | grey     |