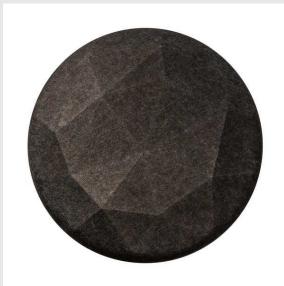

## shade round 60 grey

Light and design in perfect harmony: the shades of the MANA family, made of felt, stand out with their unique appearance. If several lights of different colours and sizes are mounted side by side as a cloud, this creates an exciting wall design for offices and homes. Please note that you must combine the MANA shade with the matching MANA BASE (LED version: 1004657 or unlit version 1004969).

## **TECHNICAL DATA**

| Item no.:    | 1004663  |
|--------------|----------|
| Height       | 6.0 cm   |
| Diameter     | 60.0 cm  |
| Net weight   | 0.9 kg   |
| Gross weight | 0.963 kg |
| IP Code      | IP 20    |
| Color        | grey     |