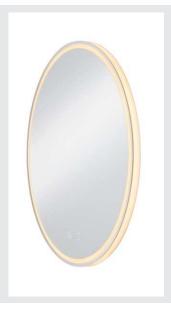

## TRUKKO WL

## Indoor LED wall-mounted light round aluminium

Highly functional and dimmable light for your bathroom in either 3000K, 4000K or 6500K is provided by the integrated Premium LED in the TRUKKO WL round surface-mounted wall light.; The built-in anti-fogging technology prevents the mirror from fogging, making it even more convenient. With a lifetime of 50,000 hours, this wall-mounted lamp is both sustainable and low maintenance.