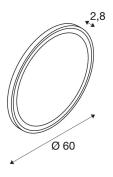

## **TECHNICAL DATA**

| Item no.:                           | 1004731                |
|-------------------------------------|------------------------|
| Primary nominal voltage             | 220-240V ~50/60Hz mA/V |
| Secondary power / secondary voltage | 24 mA/V                |
| Diameter                            | 60.0 cm                |
| Depth                               | 2.8 cm                 |
| Net weight                          | 3.9 kg                 |
| Gross weight                        | 4.173 kg               |
| IP Code                             | IP 44                  |
| Safety class                        | II                     |
| Assembly                            | Surface                |
| Assembly details                    | Wall                   |
| Dimmable                            | Ja                     |
| Dimming technology                  | Switch Dimmable        |
| Wattage                             | 25.0 W                 |
| Lumen                               | 1270 lm                |
| Beam angle                          | 115°                   |
| Color                               | milky                  |
| CRI                                 | >90                    |
| Binning                             | 5                      |
| Service life                        | 50000 h                |
| Minimum ambient temperature         | -15 °C                 |
| Maximum ambient temperature         | 40 °C                  |
|                                     |                        |