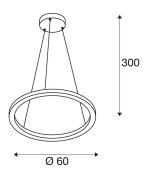

## **TECHNICAL DATA**

| 1004759                |
|------------------------|
| 2                      |
| 220-240V ~50/60Hz mA/V |
| 600 mA/V               |
| 180.0 cm               |
| 60.0 cm                |
| 2.0 kg                 |
| 2.14 kg                |
| I                      |
| Surface                |
| Ceiling                |
| Ja                     |
| trailing edge          |
| 24.0 W                 |
| 830 lm                 |
| 130 °                  |
| black                  |
|                        |