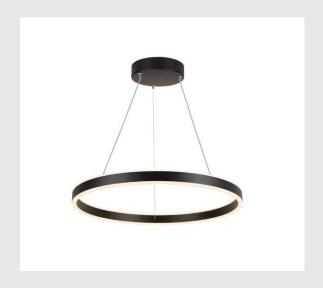

## ONE 60 PD PHASE UP/-DOWN

## Indoor LED pendant light black CCT switch 2700/3000K

All all-round winner for representative spaces: subtle and modern, the new pendant lights of the ONE family will be the centre of attention. At the same time, they are low-maintenance and offer an expected lifespan of up to 30,000 hours, making them ideal not just for the hotel and catering industry but also for stylishly furnished living spaces. The lighting mood (2700/3000K) can be adjusted via CCT switch before installation. The colour rendering index (CRI>90) ensures that the ring-shaped light, which radiates upwards and downwards and can be phase-dimmed, is high quality.