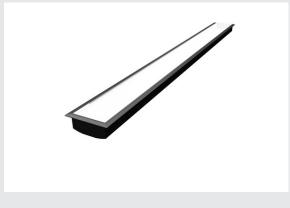

## Profile structure 1.5m black

By integrating two GRAZIA PRO MAX FLEXSTRIPS, you can create a wide variety of lighting scenarios. Use the matching GRAZIA 60 recessed profile with cut-outs to integrate the flexible LED strips in the required light colour temperature for a wide range of professional applications with high lumen output. In the in-house SLV design, the GRAZIA 60 profile is available in various lengths with matching end caps, longitudinal connectors, a feed-in set, mounting clips and various covers.