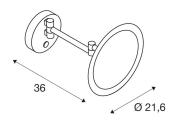

## **TECHNICAL DATA**

| Item no.:                           | 1004971                |
|-------------------------------------|------------------------|
| Primary nominal voltage             | 100-240V ~50/60Hz mA/V |
| Secondary power / secondary voltage | 12 mA/V                |
| Length                              | 28.0 cm                |
| Diameter                            | 21.6 cm                |
| Net weight                          | 1.09 kg                |
| Gross weight                        | 1.166 kg               |
| IP Code                             | IP 44                  |
| Safety class                        | I                      |
| Impact resistance class             | IK02                   |
| Assembly                            | Surface                |
| Assembly details                    | Wall                   |
| Wattage                             | 4.8 W                  |
| Lumen                               | 51 lm                  |
| Beam angle                          | 115°                   |
| Color                               | chrome                 |
| CRI                                 | >90                    |
| Binning                             | 5                      |
| Service life                        | 50000 h                |
|                                     |                        |