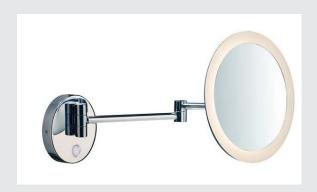

## **MAGANDA WL**

## Indoor LED wall-mounted light chrome CCT switch 2700/3000/4000K

The MAGANDA WL indoor LED wall mounted light with 3x optical magnification is now available with CCT Switch, allowing you to set three lighting temperatures (2700/3000/4000 Kelvin). The MAGANDA TL is made of steel and is available in the colour chrome. An expected lifespan of 50,000 hours makes the MAGANDA WL, with an IP protection rating of IP44, sustainable and low-maintenance.