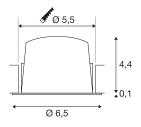

## **TECHNICAL DATA**

| Item no.                    | 1005512       |
|-----------------------------|---------------|
| IP Code                     | IP 20 / IP 44 |
| Impact resistance class     | IK 02         |
| Impact resistance           | 0.2 Joule     |
| Assembly                    | Recessed      |
| Assembly details            | Ceiling       |
| Secondary power / voltage   | 200 mA        |
| Safety class                | III           |
| Wattage                     | 7 W           |
| Minimum ambient temperature | -20 °C        |
| Maximum ambient temperature | 40 °C         |
| Lumen                       | 650 lm        |
| Colour temperature          | 2700 Kelvin   |
| Beam angle                  | 40 °          |
| Color                       | white         |
| CRI                         | 90            |
| UGR≤                        | 22            |
| LXXBXX data                 | L80B50        |
| Service life                | 50000 h       |
| Risk Group                  | 2             |
| Height                      | 4.5 cm        |
| Diameter                    | 6.5 cm        |
|                             |               |

| 0.115 kg |
|----------|
| 0.135 kg |
| round    |
| 11 cm    |
| 5.5 cm   |
| 29       |
|          |