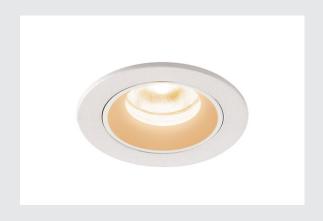

## **NUMINOS® XS**

white recessed ceiling light, 2700K  $40^{\circ}$ 

Design, technology and function in perfection: NUMINOS is the light system from SLV that combines everything. With various downlights and spotlights, you can experience a thousand lighting design possibilities. This also includes NUMINOS® XS, which impresses as a recessed ceiling light with the best workmanship and lighting quality. Ideal for harmonious, modern and space-saving lighting that directs the accent to objects or the room. Installation is then done in no time at all. When do you choose NUMINOS ® from SLV?