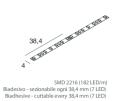

# STRIP LED

100930.99

#### **Features**

Use: Indoor/Outdoor

Dimming: WITH ACCESSORY **Emergency: WITH ACCESSORY** 

L: 5000mm A: 4mm

Warranty: 5 years Weight: 0.15kg

#### Source

Light source: LED Source power: 11.5W/m Source luminous flux: 1124lm Colour temperature: 4000K

CRI: >90

LED lifespan: 30000h L70 B20