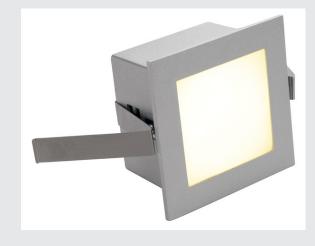

## FRAME BASIC

## recessed fitting, LED, 3000K, square, silver-grey, incl. leaf springs

With our FRAME series we offer you a lighting solution for recessed wall and ceiling installation with minimum space requirements. The LED version is equipped with a high-quality diode and available in either pure white or warm white light colour. To operate, the FRAME BASIC needs a suitable constant current driver rated at 350mA. The optional accessory includes a connector strip for simplified wiring in addition to the mounting box and flush-mount frame. This luminaire contains built-in LED lamps.