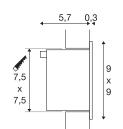

## **TECHNICAL DATA**

| Item no.:                           | 111262       |
|-------------------------------------|--------------|
| Lamps included                      | 0            |
| Secondary power / secondary voltage | 350 mA/V     |
| Width                               | 9.0 cm       |
| Height                              | 9.0 cm       |
| Depth                               | 6.0 cm       |
| Installation length                 | 7.5 cm       |
| Installation width                  | 7.5 cm       |
| Installation depth                  | 6.6 cm       |
| Net weight                          | 0.242 kg     |
| Gross weight                        | 0.3 kg       |
| IP Code                             | IP 20        |
| Safety class                        | 111          |
| Assembly                            | Recessed     |
| Assembly details                    | Ceiling,Wall |
| Wattage                             | 1 W          |
| Lumen                               | 40 lm        |
| Colour temperature                  | 3000 Kelvin  |
| Color                               | grey         |
| CRI                                 | >90          |
| LXXBXX data                         | 70/50        |
| Service life                        | 30000 h      |
|                                     |              |