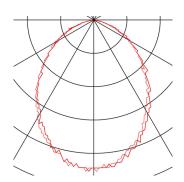

## **TECHNICAL DATA**

| Item no.:                           | 111262       |
|-------------------------------------|--------------|
| Lamps included                      | 0            |
| Secondary power / secondary voltage | 350 mA/V     |
| Width                               | 9.0 cm       |
| Height                              | 9.0 cm       |
| Depth                               | 6.0 cm       |
| Installation length                 | 7.5 cm       |
| Installation width                  | 7.5 cm       |
| Installation depth                  | 6.6 cm       |
| Net weight                          | 0.242 kg     |
| Gross weight                        | 0.3 kg       |
| IP Code                             | IP 20        |
| Safety class                        | 111          |
| Assembly                            | Recessed     |
| Assembly details                    | Ceiling,Wall |
| Wattage                             | 1 W          |
| Lumen                               | 40 lm        |
| Colour temperature                  | 3000 Kelvin  |
| Color                               | grey         |
| CRI                                 | >90          |
| LXXBXX data                         | 70/50        |
| Service life                        | 30000 h      |
|                                     |              |