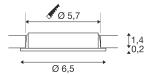

## **TECHNICAL DATA**

| Item no.:               | 112221        |
|-------------------------|---------------|
| Lamps included          | 0             |
| Primary nominal voltage | 12V mA/V      |
| Height                  | 1.6 cm        |
| Diameter                | 6.5 cm        |
| Installation diameter   | 5.7 cm        |
| Installation depth      | 1.4 cm        |
| Net weight              | 0.121 kg      |
| Gross weight            | 0.144 kg      |
| IP Code                 | IP 20         |
| Safety class            | III           |
| Assembly                | Recessed      |
| Assembly details        | Ceiling, Wall |
| Wattage                 | 2.8 W         |
| Lumen                   | 160 lm        |
| Colour temperature      | 3000 Kelvin   |
| Beam angle              | 90 °          |
| Color                   | white         |
| CRI                     | >80           |
| Binning                 | 6             |
| LXXBXX data             | 70/50         |
| Service life            | 30000 h       |