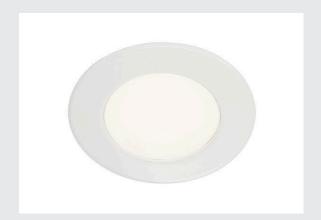

## **DL 126**

recessed fitting, LED SMD, 3000K, round, white, max. 3W, incl. leaf springs

The DL 126 recessed fitting impresses with its low height and it is therefore ideal for use with low installation depths. The six long-life SMD LEDs with a total power output of 3W ensure that you have the necessary level of illumination. The recessed fitting is available with a shutter coloured white, chrome and brushed metal. A suitable 12V direct current power supply is needed for operation. This luminaire contains built-in warm-white LED lamps.