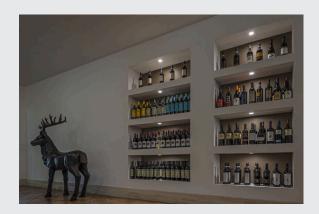

## **DL 126**

recessed fitting, LED SMD, 3000K, round, white, max. 3W, incl. leaf springs

The DL 126 recessed fitting impresses with its low height and it is therefore ideal for use with low installation depths. The six long-life SMD LEDs with a total power output of 3W ensure that you have the necessary level of illumination. The recessed fitting is available with a shutter coloured white, chrome and brushed metal. A suitable 12V direct current power supply is needed for operation. This luminaire contains built-in warm-white LED lamps.