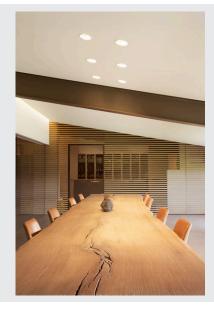

## **HORN-A**

recessed fitting, QPAR51, round, matt white, max. 50-W, incl. clip springs

Fixed high-voltage recessed fitting from the HORN series. The lamp is installed set to the rear in this luminaire which is made out of steel. This design creates a special appearance while effectively reducing glare. Multi-lamp and low-voltage versions of this series are available.