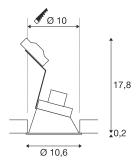

## **TECHNICAL DATA**

| Item no.:               | 113151          |
|-------------------------|-----------------|
| Socket                  | GU10            |
| Lamp                    | QPAR51          |
| Number of sockets       | 1               |
| Lamps included          | 0               |
| Primary nominal voltage | 230V ~50Hz mA/V |
| Height                  | 18.0 cm         |
| Diameter                | 10.6 cm         |
| Installation diameter   | 10.0 cm         |
| Installation depth      | 18.0 cm         |
| Net weight              | 0.266 kg        |
| Gross weight            | 0.326 kg        |
| IP Code                 | IP 21           |
| Safety class            | Ш               |
| Assembly                | Recessed        |
| Assembly details        | Ceiling         |
| Wattage                 | 50 W            |
| Color                   | white           |
| BIG WHITE Page          | 413             |