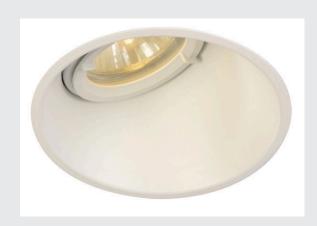

## **TECHNICAL DATA**

| Item no.:               | 113151          |
|-------------------------|-----------------|
| Socket                  | GU10            |
| Lamp                    | QPAR51          |
| Number of sockets       | 1               |
| Lamps included          | 0               |
| Primary nominal voltage | 230V ~50Hz mA/V |
| Height                  | 18.0 cm         |
| Diameter                | 10.6 cm         |
| Installation diameter   | 10.0 cm         |
| Installation depth      | 18.0 cm         |
| Net weight              | 0.266 kg        |
| Gross weight            | 0.326 kg        |
| IP Code                 | IP 21           |
| Safety class            | Ш               |
| Assembly                | Recessed        |
| Assembly details        | Ceiling         |
| Wattage                 | 50 W            |
| Color                   | white           |
| BIG WHITE Page          | 413             |