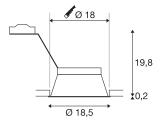

## **TECHNICAL DATA**

| Item no.:               | 113171                 |
|-------------------------|------------------------|
| Socket                  | GU10                   |
| Lamp                    | QPAR111                |
| Number of sockets       | 1                      |
| Lamps included          | No                     |
| Primary nominal voltage | 220-240V ~50/60Hz mA/V |
| Tilt range              | 15 °                   |
| Height                  | 20 cm                  |
| Diameter                | 18.5 cm                |
| Installation diameter   | 18 cm                  |
| Installation depth      | 20 cm                  |
| Net weight              | 0.543 kg               |
| Gross weight            | 0.729 kg               |
| IP Code                 | IP 20                  |
| Safety class            | Ш                      |
| Assembly                | Recessed               |
| Assembly details        | Ceiling                |
| Wattage                 | 75 W                   |
| Color                   | white                  |
| BIG WHITE Page          | 374                    |
|                         | •                      |