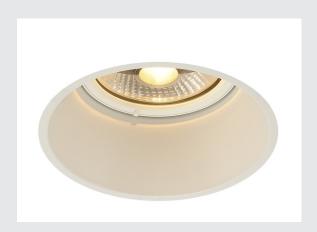

## **HORN-T**

recessed fitting, QPAR111, round, white, max. 75W

The tiltable high-voltage recessed fitting from the HORN series. The lamp is installed set to the rear in this luminaire which is made out of steel. This design gives it a special appearance. The electrical connection is made directly to the 230V mains supply. Multi-lamp and low-voltage versions of this series are also available.

## **TECHNICAL DATA**

| Item no.:               | 113171                 |
|-------------------------|------------------------|
| Socket                  | GU10                   |
| Lamp                    | QPAR111                |
| Number of sockets       | 1                      |
| Lamps included          | No                     |
| Primary nominal voltage | 220-240V ~50/60Hz mA/V |
| Tilt range              | 15 °                   |
| Height                  | 20 cm                  |
| Diameter                | 18.5 cm                |
| Installation diameter   | 18 cm                  |
| Installation depth      | 20 cm                  |
| Net weight              | 0.543 kg               |
| Gross weight            | 0.729 kg               |
| IP Code                 | IP 20                  |
| Safety class            | Ш                      |
| Assembly                | Recessed               |
| Assembly details        | Ceiling                |
| Wattage                 | 75 W                   |
| Color                   | white                  |
| BIG WHITE Page          | 374                    |
|                         | •                      |