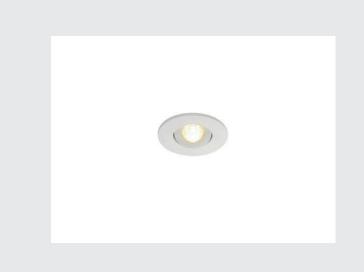

## NEW TRIA MINI SET recessed fitting

## LED, 3000K, round, matt white, 30°, incl. driver, clip springs

The simplicity and effectiveness of the innovative NEW TRIA MINI Set is captivating. It is available in black, white, or brushed aluminium, and in round or square form. Equipped with a powerful, warm white premium LED in a tiltable mount, as well as LED driver included in the scope of supply, the set can be used in any lighting situation. The electrical connection is made directly to the 230V mains supply.