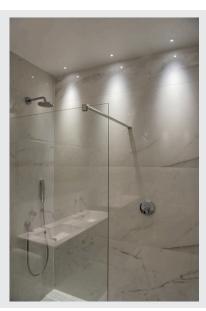

## NEW TRIA MINI SET recessed fitting

## LED, 3000K, round, matt white, 30°, incl. driver, clip springs

The simplicity and effectiveness of the innovative NEW TRIA MINI Set is captivating. It is available in black, white, or brushed aluminium, and in round or square form. Equipped with a powerful, warm white premium LED in a tiltable mount, as well as LED driver included in the scope of supply, the set can be used in any lighting situation. The electrical connection is made directly to the 230V mains supply.