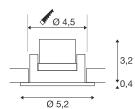

## **TECHNICAL DATA**

| Item no.:                           | 113971                 |
|-------------------------------------|------------------------|
| Lamps included                      | 0                      |
| Primary nominal voltage             | 220-240V ~50/60Hz mA/V |
| Secondary power / secondary voltage | 700 mA/V               |
| Vertical tilting range              | 30 °                   |
| Height                              | 3.6 cm                 |
| Diameter                            | 5.2 cm                 |
| Installation diameter               | 4.5 cm                 |
| Installation depth                  | 4.0 cm                 |
| Net weight                          | 0.111 kg               |
| Gross weight                        | 0.136 kg               |
| IP Code                             | IP 20 / IP 44          |
| Safety class                        |                        |
| Assembly                            | Recessed               |
| Assembly details                    | Ceiling                |
| Wattage                             | 4.2 W                  |
| Lumen                               | 155 lm                 |
| Colour temperature                  | 3000 Kelvin            |
| Beam angle                          | 30 °                   |
| Color                               | white                  |
| CRI                                 | >80                    |
| LXXBXX data                         | 70/50                  |
|                                     |                        |