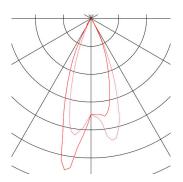

## **TECHNICAL DATA**

| Item no.:                           | 113971                 |
|-------------------------------------|------------------------|
| Lamps included                      | 0                      |
| Primary nominal voltage             | 220-240V ~50/60Hz mA/V |
| Secondary power / secondary voltage | 700 mA/V               |
| Vertical tilting range              | 30 °                   |
| Height                              | 3.6 cm                 |
| Diameter                            | 5.2 cm                 |
| Installation diameter               | 4.5 cm                 |
| Installation depth                  | 4.0 cm                 |
| Net weight                          | 0.111 kg               |
| Gross weight                        | 0.136 kg               |
| IP Code                             | IP 20 / IP 44          |
| Safety class                        |                        |
| Assembly                            | Recessed               |
| Assembly details                    | Ceiling                |
| Wattage                             | 4.2 W                  |
| Lumen                               | 155 lm                 |
| Colour temperature                  | 3000 Kelvin            |
| Beam angle                          | 30 °                   |
| Color                               | white                  |
| CRI                                 | >80                    |
| LXXBXX data                         | 70/50                  |
|                                     |                        |