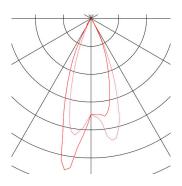

## **TECHNICAL DATA**

| Item no.:                           | 113976                 |
|-------------------------------------|------------------------|
| Lamps included                      | 0                      |
| Primary nominal voltage             | 220-240V ~50/60Hz mA/V |
| Secondary power / secondary voltage | 700 mA/V               |
| Vertical tilting range              | 30 °                   |
| Height                              | 3.6 cm                 |
| Diameter                            | 5.2 cm                 |
| Installation diameter               | 4.5 cm                 |
| Installation depth                  | 4.0 cm                 |
| Net weight                          | 0.111 kg               |
| Gross weight                        | 0.139 kg               |
| IP Code                             | IP 20 / IP 44          |
| Safety class                        | II                     |
| Assembly                            | Recessed               |
| Assembly details                    | Ceiling                |
| Wattage                             | 4.4 W                  |
| Lumen                               | 155 lm                 |
| Colour temperature                  | 3000 Kelvin            |
| Beam angle                          | 30 °                   |
| Color                               | aluminium              |
| CRI                                 | >80                    |
| LXXBXX data                         | 70/50                  |
|                                     | •                      |