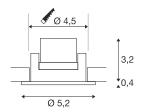

## **TECHNICAL DATA**

| Item no.:                           | 113976                 |
|-------------------------------------|------------------------|
| Lamps included                      | 0                      |
| Primary nominal voltage             | 220-240V ~50/60Hz mA/V |
| Secondary power / secondary voltage | 700 mA/V               |
| Vertical tilting range              | 30 °                   |
| Height                              | 3.6 cm                 |
| Diameter                            | 5.2 cm                 |
| Installation diameter               | 4.5 cm                 |
| Installation depth                  | 4.0 cm                 |
| Net weight                          | 0.111 kg               |
| Gross weight                        | 0.139 kg               |
| IP Code                             | IP 20 / IP 44          |
| Safety class                        | II                     |
| Assembly                            | Recessed               |
| Assembly details                    | Ceiling                |
| Wattage                             | 4.4 W                  |
| Lumen                               | 155 lm                 |
| Colour temperature                  | 3000 Kelvin            |
| Beam angle                          | 30 °                   |
| Color                               | aluminium              |
| CRI                                 | >80                    |
| LXXBXX data                         | 70/50                  |
|                                     | •                      |