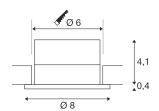

## **TECHNICAL DATA**

| Item no.:                           | 114421                     |
|-------------------------------------|----------------------------|
| Primary nominal voltage             | 220-240V ~50/60Hz mA/V     |
| Secondary power / secondary voltage | 500 mA/V                   |
| Height                              | 4.5 cm                     |
| Diameter                            | 8.0 cm                     |
| Installation diameter               | 6.0 cm                     |
| Installation depth                  | 6.0 cm                     |
| Net weight                          | 0.262 kg                   |
| Gross weight                        | 0.314 kg                   |
| IP Code                             | IP 20 / IP 65              |
| Safety class                        | II                         |
| Assembly                            | Recessed                   |
| Assembly details                    | Ceiling                    |
| Dimming technology                  | Leading edge,trailing edge |
| Wattage                             | 11 W                       |
| Lumen                               | 910 lm                     |
| Colour temperature                  | 3000 Kelvin                |
| Beam angle                          | 38 °                       |
| Color                               | white                      |
| CRI                                 | >80                        |
| Binning                             | 3                          |
| LXXBXX data                         | 70/50                      |