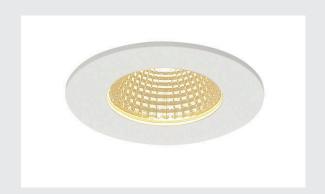

## **PATTA-Irecessed fitting**

LED, 3000K, round, matt white, 38°, incl. driver

The innovative PATTA I recessed fitting is suitable for ceiling thicknesses of up to 25 mm. Rated IP65 it can be used outdoors or in damp areas. This set is available in matt black, matt white, or brushed aluminium as well as in round or square form. Equipped with a powerful, warm white premium COB LED in a rigid mount, as well as the dimmable LED driver included in the scope of supply, the set can be used in any lighting situation. The electrical connection is made directly to the 230V mains supply.

## **TECHNICAL DATA**

| Item no.:                           | 114421                     |
|-------------------------------------|----------------------------|
| Primary nominal voltage             | 220-240V ~50/60Hz mA/V     |
| Secondary power / secondary voltage | 500 mA/V                   |
| Height                              | 4.5 cm                     |
| Diameter                            | 8.0 cm                     |
| Installation diameter               | 6.0 cm                     |
| Installation depth                  | 6.0 cm                     |
| Net weight                          | 0.262 kg                   |
| Gross weight                        | 0.314 kg                   |
| IP Code                             | IP 20 / IP 65              |
| Safety class                        | II                         |
| Assembly                            | Recessed                   |
| Assembly details                    | Ceiling                    |
| Dimming technology                  | Leading edge,trailing edge |
| Wattage                             | 11 W                       |
| Lumen                               | 910 lm                     |
| Colour temperature                  | 3000 Kelvin                |
| Beam angle                          | 38 °                       |
| Color                               | white                      |
| CRI                                 | >80                        |
| Binning                             | 3                          |
| LXXBXX data                         | 70/50                      |