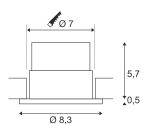

## **TECHNICAL DATA**

| Item no.:                           | 114441                     |
|-------------------------------------|----------------------------|
| Primary nominal voltage             | 220-240V ~50/60Hz mA/V     |
| Secondary power / secondary voltage | 500 mA/V                   |
| Height                              | 6.2 cm                     |
| Diameter                            | 8.3 cm                     |
| Installation diameter               | 7.0 cm                     |
| Installation depth                  | 6.0 cm                     |
| Net weight                          | 0.325 kg                   |
| Gross weight                        | 0.396 kg                   |
| IP Code                             | IP 20 / IP 65              |
| Safety class                        | 11                         |
| Assembly                            | Recessed                   |
| Assembly details                    | Ceiling                    |
| Dimming technology                  | Leading edge,trailing edge |
| Wattage                             | 11 W                       |
| Lumen                               | 860 lm                     |
| Colour temperature                  | 3000 Kelvin                |
| Beam angle                          | 38 °                       |
| Color                               | white                      |
| CRI                                 | >80                        |
| Binning                             | 3                          |
| LXXBXX data                         | 70/50                      |
|                                     | 1                          |