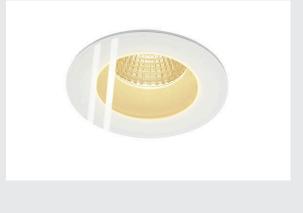

## recessed fitting, LED, 3000K, round, white, $38^\circ,$ incl. driver

The innovative PATTA F recessed fitting is suitable for ceiling thicknesses of up to 20 mm. Rated IP65 it can be used outdoors or in damp areas. This set is available in black, white, or brushed aluminium as well as in round or square form. Equipped with a powerful, warm white premium COB LED in a tiltable mount, as well as dimmable LED driver included in the scope of supply, the set can be used in any lighting situation. The electrical connection is made directly to the 230V mains supply.