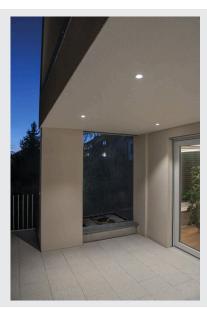

## recessed fitting, LED, 3000K, round, white, $38^\circ,$ incl. driver

The innovative PATTA F recessed fitting is suitable for ceiling thicknesses of up to 20 mm. Rated IP65 it can be used outdoors or in damp areas. This set is available in black, white, or brushed aluminium as well as in round or square form. Equipped with a powerful, warm white premium COB LED in a tiltable mount, as well as dimmable LED driver included in the scope of supply, the set can be used in any lighting situation. The electrical connection is made directly to the 230V mains supply.