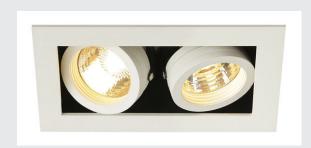

## KADUX 2 recessed fitting

double-headed, QPAR51, rectangular, matt white, max. 100W, incl. clip springs

The KADUX recessed fitting series has a robust housing with appealing, high-quality looks. The lamp holders of this GU10 high-voltage version are multi-directional, allowing individual focus of the light beam. The KADUX 2 recessed fitting comes ready for direct connection to 230V mains.