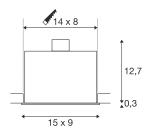

## **TECHNICAL DATA**

| Item no.:               | 115521          |
|-------------------------|-----------------|
| Socket                  | GU10            |
| Lamp                    | QPAR51          |
| Number of sockets       | 2               |
| Lamps included          | 0               |
| Primary nominal voltage | 230V ~50Hz mA/V |
| Length                  | 15.0 cm         |
| Width                   | 9.0 cm          |
| Height                  | 13.0 cm         |
| Installation length     | 14.0 cm         |
| Installation width      | 8.0 cm          |
| Installation depth      | 13.0 cm         |
| Net weight              | 0.553 kg        |
| Gross weight            | 0.625 kg        |
| IP Code                 | IP 20           |
| Safety class            | I               |
| Assembly                | Recessed        |
| Assembly details        | Ceiling         |
| Wattage                 | 50 W            |
| Color                   | white           |
| BIG WHITE Page          | 434             |
|                         | <u> </u>        |