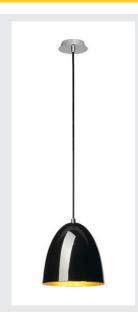

## **PARA CONE 20**

pendant, A60, round, black / gold, Ø 20 cm, max. 60W

Conical shaped PARA CONE 20 High Volt Pendant Luminaire with round ceiling rosette. The steel luminaire features a cloth covered cable, and its built-in E27 holder is suitable for LED and energy saving lamps. The luminaire is available in several different colours and has a pendant length of 150 cm.