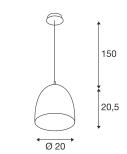

## **TECHNICAL DATA**

| Item no.:               | 133050                 |
|-------------------------|------------------------|
| Socket                  | E27                    |
| Number of sockets       | 1                      |
| Lamps included          | 0                      |
| Primary nominal voltage | 220-240V ~50/60Hz mA/V |
| Pendant length          | 150.0 cm               |
| Height                  | 20.5 cm                |
| Diameter                | 20.0 cm                |
| Net weight              | 0.57 kg                |
| Gross weight            | 1.167 kg               |
| IP Code                 | IP 20                  |
| Safety class            | I                      |
| Assembly                | Surface                |
| Assembly details        | Ceiling                |
| Wattage                 | 60 W                   |
| Color                   | gold                   |
| BIG WHITE Page          | 120                    |