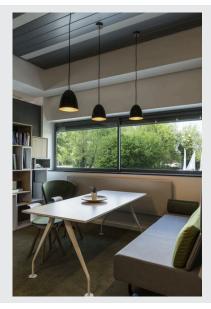

## **PARA CONE 20**

pendant, A60, round, black / gold, Ø 20 cm, max. 60W

Conical shaped PARA CONE 20 High Volt Pendant Luminaire with round ceiling rosette. The steel luminaire features a cloth covered cable, and its built-in E27 holder is suitable for LED and energy saving lamps. The luminaire is available in several different colours and has a pendant length of 150 cm.