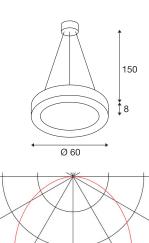

## **TECHNICAL DATA**

| Item no.:                           | 133841                 |
|-------------------------------------|------------------------|
| Lamps included                      | 0                      |
| Primary nominal voltage             | 120-240V ~50/60Hz mA/V |
| Secondary power / secondary voltage | 700 mA/V               |
| Pendant length                      | 150.0 cm               |
| Height                              | 8.0 cm                 |
| Diameter                            | 60.0 cm                |
| Net weight                          | 4.764 kg               |
| Gross weight                        | 6.038 kg               |
| IP Code                             | IP 20                  |
| Safety class                        | I                      |
| Assembly                            | Surface                |
| Assembly details                    | Ceiling                |
| Dimming technology                  | 1-10V                  |
| Wattage                             | 33.8 W                 |
| Lumen                               | 2097 lm                |
| Colour temperature                  | 3000 Kelvin            |
| Beam angle                          | 105°                   |
| Color                               | white                  |
| CRI                                 | >80                    |
| UGR≤                                | 22                     |
| Binning                             | 6                      |
|                                     |                        |