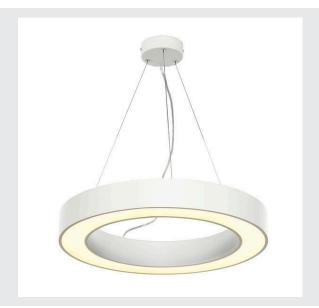

## MEDO RING 60 pendant

LED, white, Ø 60 cm, incl. LED driver

As well as having an appealing design, the modern MEDO RING impresses with efficient and powerful LED modules that are also dimmable. The aluminium frame is fitted with an acrylic glass cover which provides bright and uniform illumination. Its 1.5 metre pendant length makes it ideal for rooms with high ceilings. The built-in LED driver makes direct connection to a 120V to 240V mains supply possible.