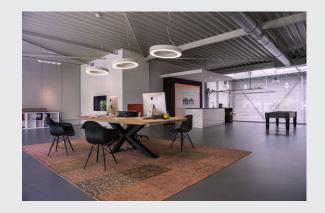

## MEDO RING 60 pendant

LED, white, Ø 60 cm, incl. LED driver

As well as having an appealing design, the modern MEDO RING impresses with efficient and powerful LED modules that are also dimmable. The aluminium frame is fitted with an acrylic glass cover which provides bright and uniform illumination. Its 1.5 metre pendant length makes it ideal for rooms with high ceilings. The built-in LED driver makes direct connection to a 120V to 240V mains supply possible.