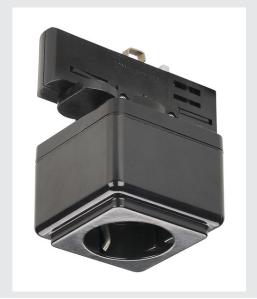

## SOCKET for EUTRAC 240V 3-phase surface-mounted track

## black

Rail outlet for the 240V 3-phase track system. Available in several colour versions the outlet is suitable for connection of devices rated protection class I (Schuko system) or class II. In addition, the rail outlet contains a 6.3 ampere fuse and is provided with feed capability.

## **TECHNICAL DATA**

| Item no.:       | 145700       |
|-----------------|--------------|
| Nominal voltage | 230V ~50Hz V |
| Length          | 9.6 cm       |
| Width           | 6.5 cm       |
| Height          | 9.0 cm       |
| Net weight      | 0.158 kg     |
| Gross weight    | 0.162 kg     |
| IP Code         | IP 20        |
| Safety class    | I            |
| Color           | black        |
| BIG WHITE Page  | 503          |