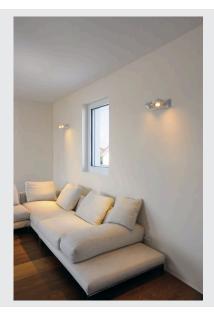

## KALU wall and ceiling light

double-headed, QPAR111, round, matt white, max. 150 W

The puristic design of KALU ceiling light is a guarantor for absolutely individual alignment of lamp heads, optionally equipped with halogen or suitable LED ES111 lamps. The light can also be dimmed which offers even more installation possibilities. Available in several colour versions KALU ceiling light is supplied ready for direct connection to 230V mains supply.