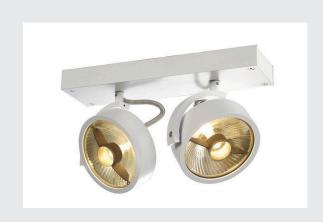

## KALU wall and ceiling light

double-headed, QPAR111, round, matt white, max. 150 W

The puristic design of KALU ceiling light is a guarantor for absolutely individual alignment of lamp heads, optionally equipped with halogen or suitable LED ES111 lamps. The light can also be dimmed which offers even more installation possibilities. Available in several colour versions KALU ceiling light is supplied ready for direct connection to 230V mains supply.

## **TECHNICAL DATA**

| Item no.:                   | 147311                 |
|-----------------------------|------------------------|
| Socket                      | GU10                   |
| Lamp                        | QPAR111                |
| Number of sockets           | 2                      |
| Lamps included              | 0                      |
| Primary nominal voltage     | 220-240V ~50/60Hz mA/V |
| Tiltrange                   | 90 °                   |
| Horizontal rotation range   | 350 °                  |
| Length                      | 30.0 cm                |
| Width                       | 9.0 cm                 |
| Height                      | 18.0 cm                |
| Net weight                  | 0.938 kg               |
| Gross weight                | 1.264 kg               |
| IP Code                     | IP 20                  |
| Safety class                | I                      |
| Assembly                    | Surface                |
| Assembly details            | Ceiling, Wall          |
| Wattage                     | 75 W                   |
| Color                       | white                  |
| Maximum ambient temperature | 40 °C                  |
| BIG WHITE Page              | 350                    |
|                             |                        |