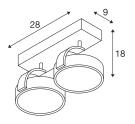

## **TECHNICAL DATA**

| Item no.:                   | 147311                 |
|-----------------------------|------------------------|
| Socket                      | GU10                   |
| Lamp                        | QPAR111                |
| Number of sockets           | 2                      |
| Lamps included              | 0                      |
| Primary nominal voltage     | 220-240V ~50/60Hz mA/V |
| Tiltrange                   | 90 °                   |
| Horizontal rotation range   | 350 °                  |
| Length                      | 30.0 cm                |
| Width                       | 9.0 cm                 |
| Height                      | 18.0 cm                |
| Net weight                  | 0.938 kg               |
| Gross weight                | 1.264 kg               |
| IP Code                     | IP 20                  |
| Safety class                | I                      |
| Assembly                    | Surface                |
| Assembly details            | Ceiling, Wall          |
| Wattage                     | 75 W                   |
| Color                       | white                  |
| Maximum ambient temperature | 40 °C                  |
| BIG WHITE Page              | 350                    |
|                             |                        |